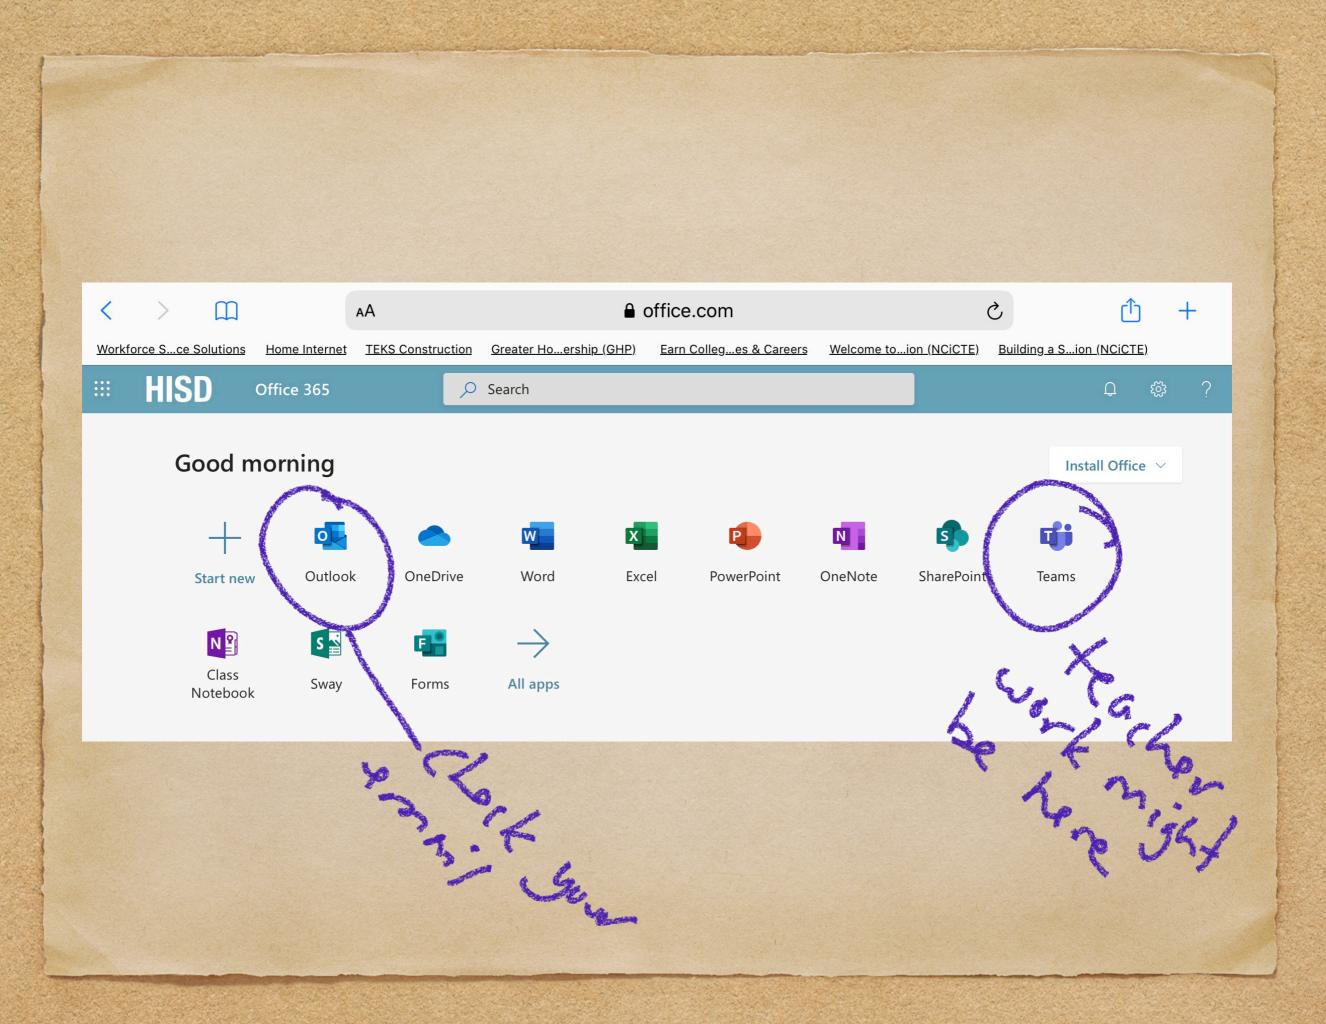

### How to access Outlook (district email) and Teams from your computer and phone

For students

Logging on to Outlook and Teams from your district computer

Turn your computer on and log in

- Open your web-browser, Chrome or Explorer
- Find the "Office365" icon on the right hand side and click on it
- You may be prompted to sign in again
- Click or Tap on "Outlook" for email and "Teams" to find your class
- Contínue...

## From any other computer

Open a web browser like Chrome or Explorer

Type "<u>office365.houstonisd.org</u>" into the URL window

 You may have to log on and then you will see the apps listed

• See the next few pictures...