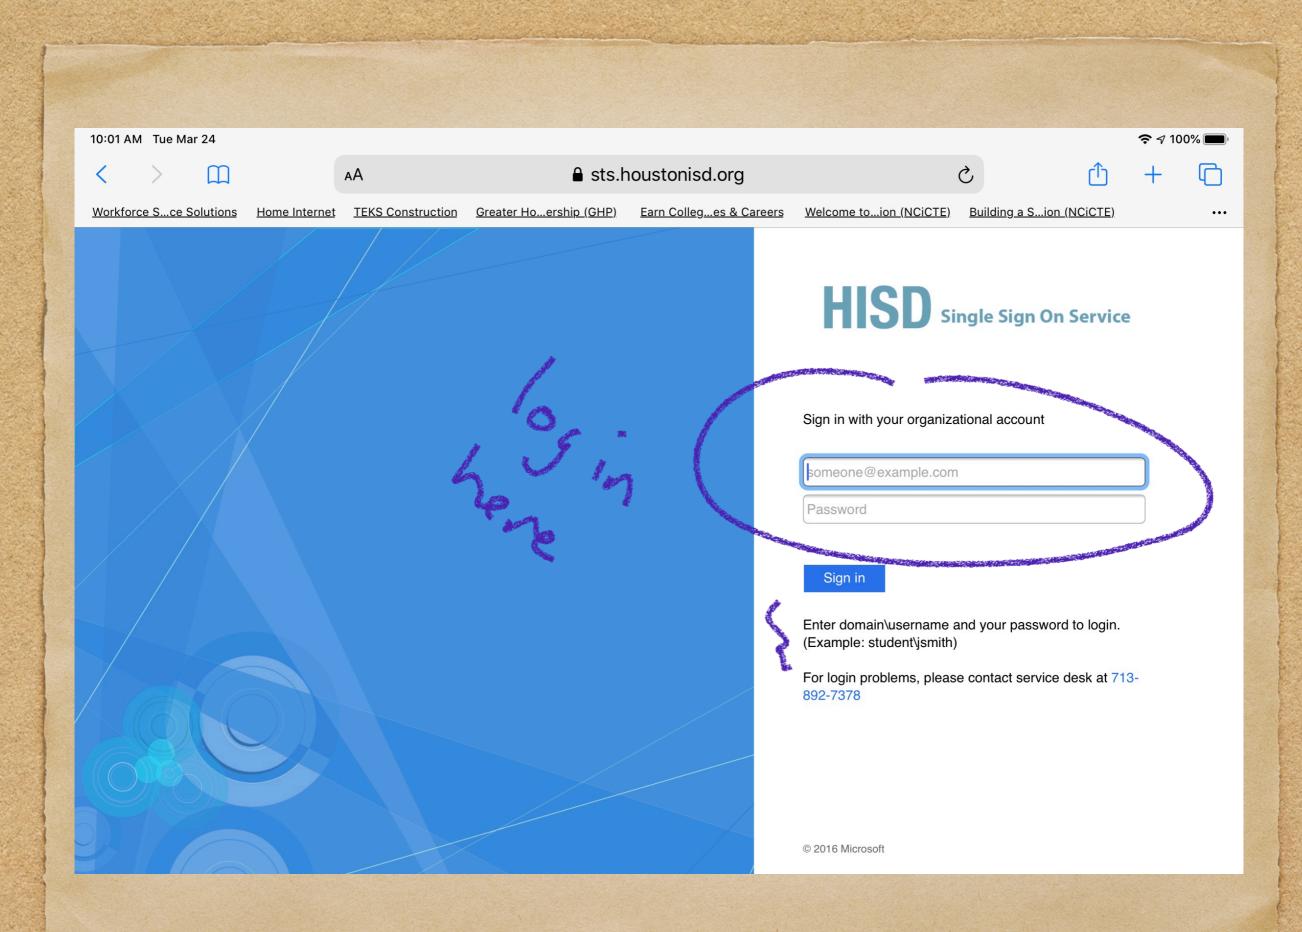

## From any other computer

Open a web browser like Chrome or Explorer

Type "<u>office365.houstonisd.org</u>" into the URL window

 You may have to log on and then you will see the apps listed

• See the next few pictures...