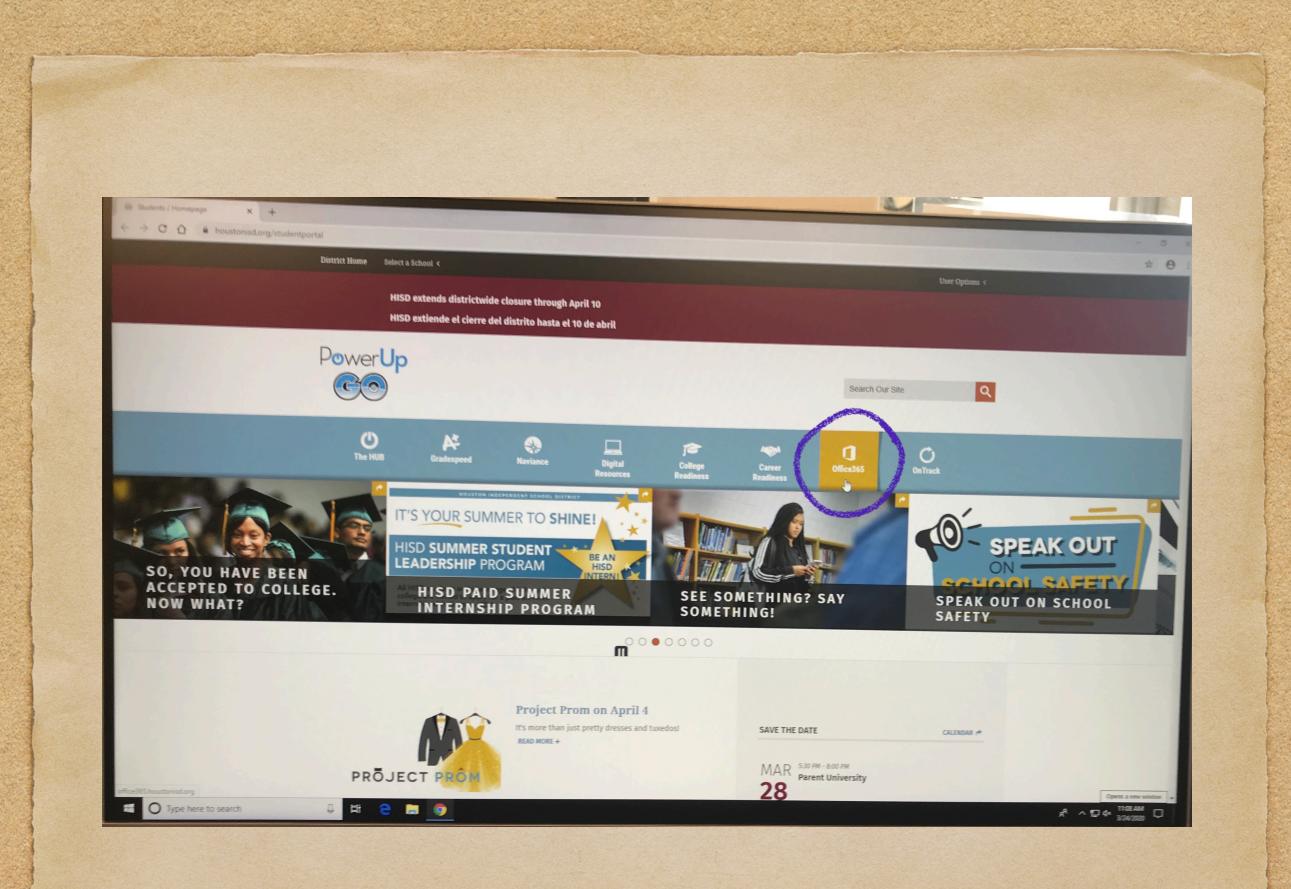

### How to access Outlook (district email) and Teams from your computer and phone

For students

Logging on to Outlook and Teams from your district computer

Turn your computer on and log in

- Open your web-browser, Chrome or Explorer
- Find the "Office365" icon on the right hand side and click on it
- You may be prompted to sign in again
- Click or Tap on "Outlook" for email and "Teams" to find your class
- Contínue...