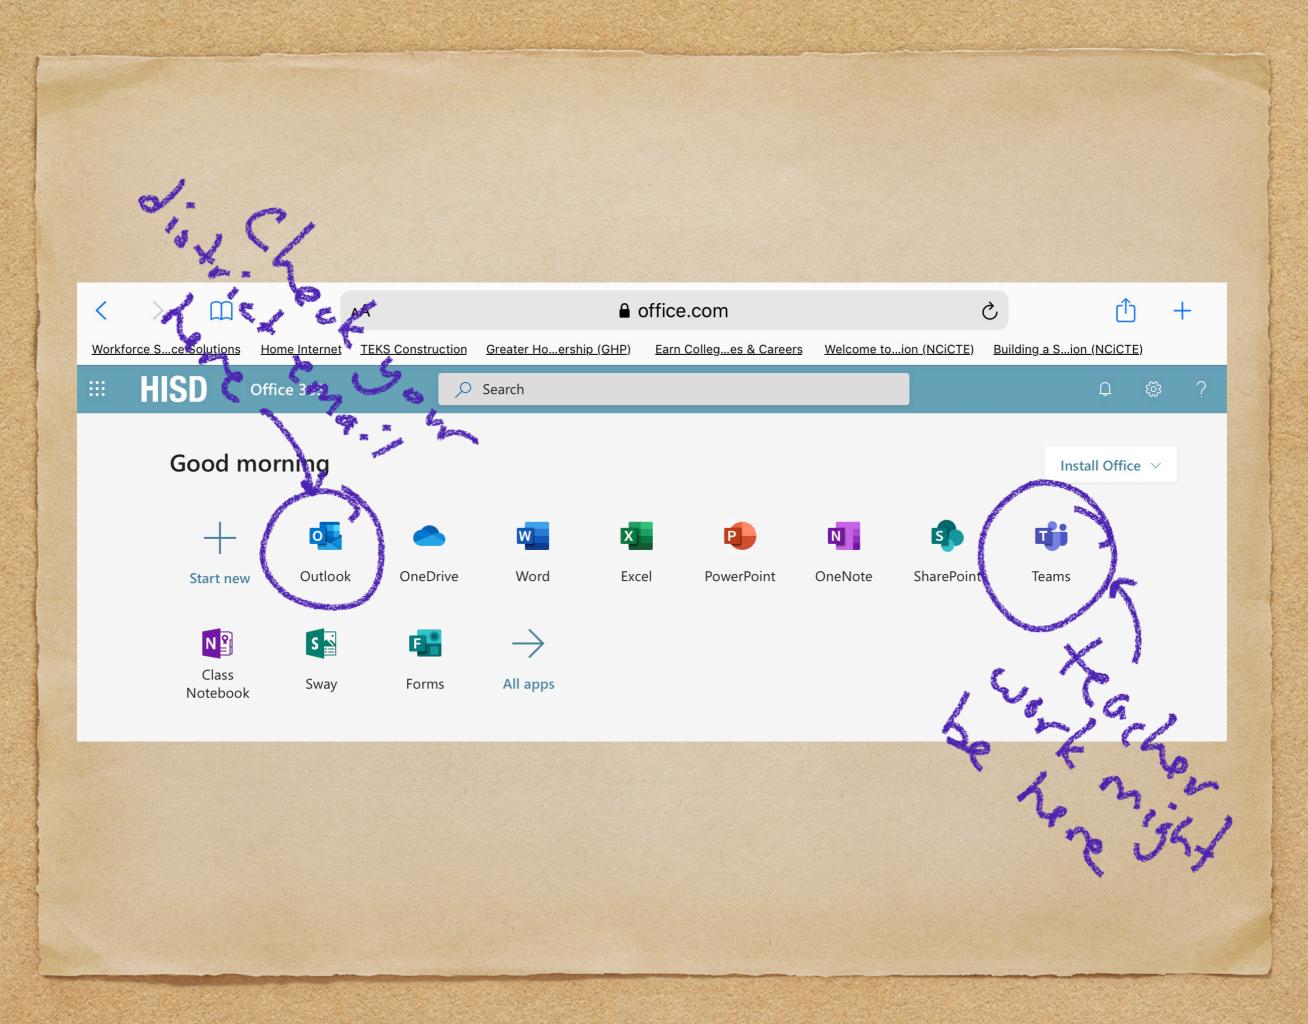

### How to access Outlook (district email) and Teams from your computer and phone

For students

Logging on to Outlook and Teams from your district computer

Turn your computer on and log in

- Open your web-browser, Chrome or Explorer
- Find the "Office365" icon on the right hand side and click on it
- You may be prompted to sign in again
- Click or Tap on "Outlook" for email and "Teams" to find your class
- Contínue...

## From any other computer

Open a web browser like Chrome or Explorer

Type "<u>office365.houstonisd.org</u>" into the URL window

 You may have to log on and then you will see the apps listed

• See the next few pictures...