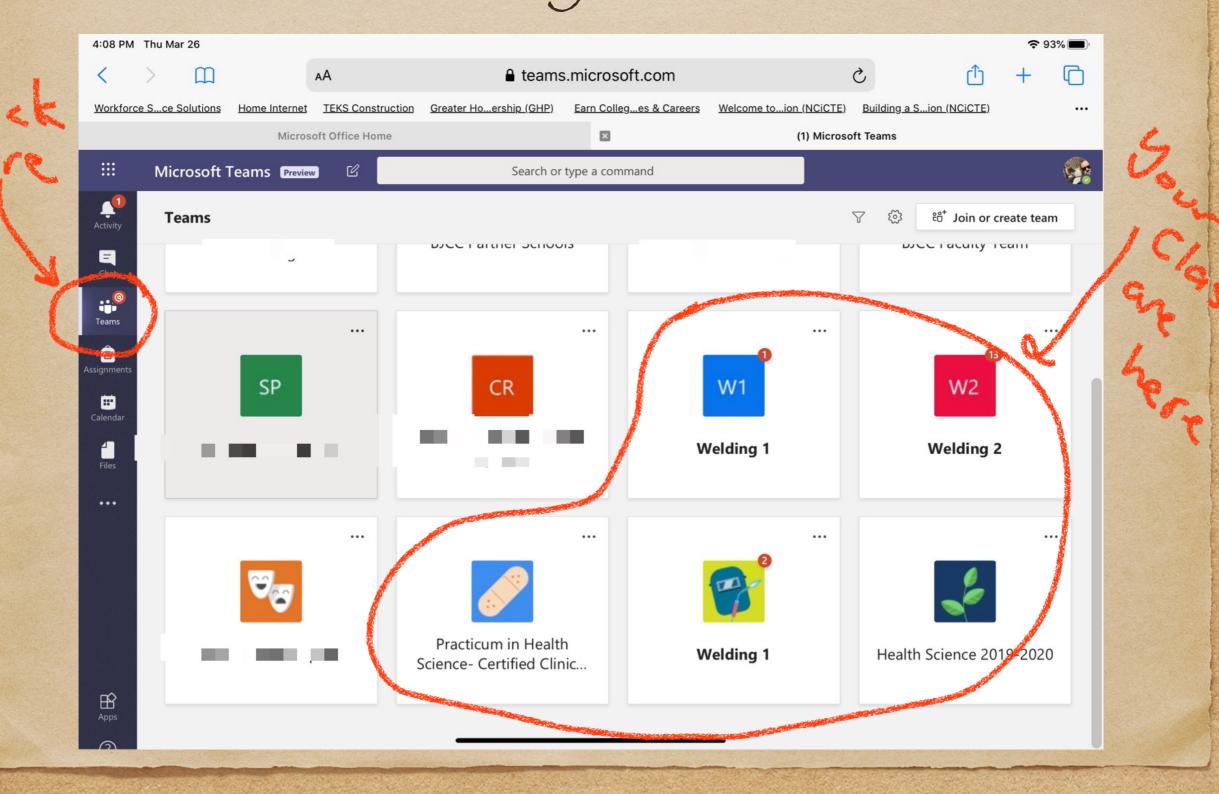

### How to access Outlook (district email) and Teams from your computer and phone

For students

Logging on to Outlook and Teams from your district computer

Turn your computer on and log in

- Open your web-browser, Chrome or Explorer
- Find the "Office365" icon on the right hand side and click on it
- You may be prompted to sign in again
- Click or Tap on "Outlook" for email and "Teams" to find your class
- Contínue...





## From any other computer

Open a web browser like Chrome or Explorer

Type "<u>office365.houstonisd.org</u>" into the URL window

 You may have to log on and then you will see the apps listed

• See the next few pictures...





#### You should see your classes here:



### Click on "general" for your class:

| 4:10 PM       | Thu Mar 26           |               |                   |                                                                  |                                             |                        |                 |                  | <b>奈</b> 93 | 3% 🔲 '                 |
|---------------|----------------------|---------------|-------------------|------------------------------------------------------------------|---------------------------------------------|------------------------|-----------------|------------------|-------------|------------------------|
| <             | >                    |               | АА                | € teams                                                          | s.microsoft.com